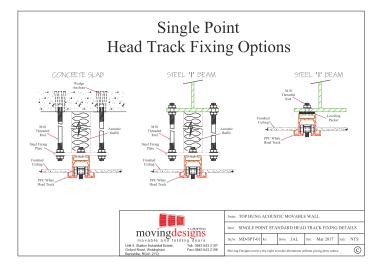

alls may be the very best solution.

#### Prestige parking configurations

Stacking positions that are adapted to the respective room situation allow the elements to be parked in a space-saving manner



Single point suspension ~ has a centrally fitted roller and can stack either end of the opening



Double point suspension panels have 2 Multi directional rollers for offset remote stacking



Double point suspension panels have 2 multi directional rollers for offset remote stacking



Double point suspension panels have 2 multi directional rollers with 1 roller always on the centreline of top tracks



Double point suspension panels have 2 multi-directional rollers for remote parallel stacking



Double point partition in the parked position





#### Track fixing options & wall details















#### Infinite possibilities



Config 1. Conference room divided into 12 smaller meeting rooms



Config 2. Conference room divided into 4 separate function rooms



Config 3. Large conference room with a breakout area

#### Movable walls allow for numerous different room configurations







#### Surface finishes

#### Innovative ideas & endless choices

Our partitions can be supplied in an almost endless choice of surface finishes including MFC, laminates and veneers; we can also offer dry

wipe magnetic finishes, wall coverings from Muraspec and Tektura or bespoke stretch fabrics to compliment different decorative schemes and location types. The option exists for walls to have one finish or colour scheme on one side and a different finish or colour scheme on the other.