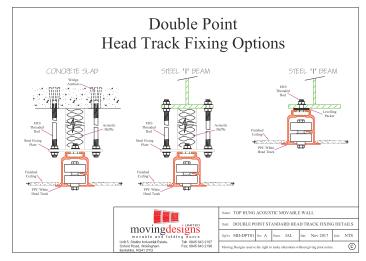

ls may be the very best solution.

#### Prestige parking configurations

Stacking positions that are adapted to the respective room situation allow the elements to be parked in a space-saving manner



Single point suspension ~ has a centrally fitted roller and can stack either end of the opening



Double point suspension panels have 2 Multi directional rollers for offset remote stacking



Double point suspension panels have 2 multi directional rollers for offset remote stacking



Double point suspension panels have 2 multi directional rollers with 1 roller always on the centreline of top tracks



Double point suspension panels have 2 multi-directional rollers for remote parallel stacking



Double point partition in the parked position





#### Track fixing options & wall details















#### Infinite possibilities



Config 1. Conference room divided into 12 smaller meeting rooms



Config 2. Conference room divided into 4 separate function rooms



Config 3. Large conference room with a breakout area

#### Movable walls allow for numerous different room configurations







#### Surface finishes

#### Innovative ideas & endless choices

Our partitions can be supplied in an almost endless choice of surface finishes including MFC, laminates and veneers; we can also offer dry

wipe magnetic finishes, wall coverings from Muraspec and Tektura or bespoke stretch fabrics to compliment different decorative schemes and location types. The option exists for walls to have one finish or colour scheme on one side and a different finish or colour scheme on the other.



T