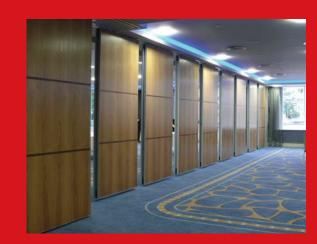

#### Surface finishes

#### Innovative ideas & endless choices

Our partitions can be supplied in an almost endless choice of surface finishes including MFC, laminates and veneers; we can also offer dry

wipe magnetic finishes, wall coverings from Muraspec and Tektura or bespoke stretch fabrics to compliment different decorative schemes and location types. The option exists for walls to have one finish or colour scheme on one side and a different finish or colour scheme on the other.

The above highlights our standard range of colours. However, Moving Designs are constantly introducing exciting new ideas for innovative colours and finishes from our Egger and Duhospan Range including wood grain, metallic's and textured effects. Having one of the widest ranges of finishes available we are certain you'll find the perfect solution for all your project needs.