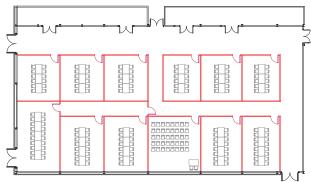

#### Infinite possibilities

Config 1. Conference room divided into 12 smaller meeting rooms

Config 2. Conference room divided into 4 separate function rooms

Config 3. Large conference room with a breakout area

#### Movable walls allow for numerous different room configurations