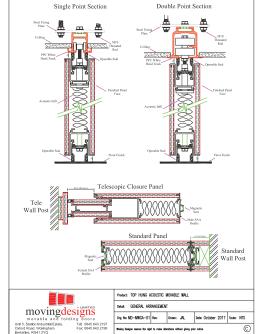

#### Track fixing options & wall details

#### System Description

- Top hung elements move easily and quietly on single or twin point suspensions running in an aluminium track
- No floor track required
- Various options available for 'parking' elements when wall is open
- Hinged full height pass doors

- Panels are available curved or with inset pass doors or glazed cut outs
- Seals at head and base operated by concealed jacking mechanism using quick release handle
- Option for semi-automatic operation of seals
   using 'electronic controls'
- Acoustic insulation of up to 58dB noise reduction

#### System Description

- Top hung elements move easily and quietly on single or twin point suspensions running in aluminium track
- No floor track required
- Various options available for 'parking' elements when wall is open
- Hinged full height pass doors
- Electrically operated venetian blinds can be fitted with double glazing to give privacy when required. Alternatively, manifestation can be applied to the glass.
- Seals at head and base operated by concealed jacking mechanism using quick release handle

movingdesigns

- Option for semi-automatic operation of seals using 'electronic controls'
- Available with fire-resistant glass
- Acoustic insulation of up to 58dB noise reduction