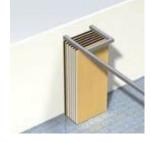

s. elegant and efficient solution to meet your space division needs. The Prestige Semi-Automatic Partition has top and bottom retractable seals, an electrically powered motor unit house within

For those who require a product that is extremely easy to operate, our Prestige semi-automatically operated movable walls may be the very best solution.

#### Prestige parking configurations

Stacking positions that are adapted to the respective room situation allow the elements to be parked in a space-saving manner



Single point suspension ~ has a centrally fitted roller and can stack either end of the opening



Double point suspension panels have 2 Multi directional rollers for offset remote stacking



Double point suspension panels have 2 multi directional rollers for offset remote stacking



Double point suspension panels have 2 multi directional rollers with 1 roller always on the centreline of top tracks



Double point suspension panels have 2 multi-directional rollers for remote parallel stacking



Double point partition in the parked position





#### Track fixing options & wall details















#### Infinite possibilities



Config 1. Conference room divided into 12 smaller meeting rooms



Config 2. Conference room divided into 4 separate function rooms



Config 3. Large conference room with a breakout area

#### Movable walls allow for numerous different room configurations







#### Surface finishes

#### Innovative ideas & endless choices

Our partitions can be supplied in an almost endless choice of surface finishes including MFC, laminates and veneers;