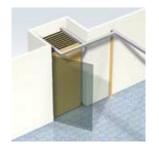

Movable glass partitions are a modern and refreshing way to modernise your workspace.

Our range of Prestige glass partitions create a new environment which becomes part of the room and opens up your space providing a productive and uplifting workplace everyone can enjoy and feel comfortable in. Imagine separating your workspace with glass partitions, flooding your space with natural light and bringing your room to life at the same time. All with the added benefit of soundproofing, allowing you to work undisturbed and in peace. Our sleek and stylish range includes frameless, single glazed, double glazed, acoustic and fire rated glass partitions to meet all your partitioning and interior glass needs.

Glass can be etched, sandblasted or decorated with foil. Text, logos or entire designs and patterns can also be incorporated into a panel.