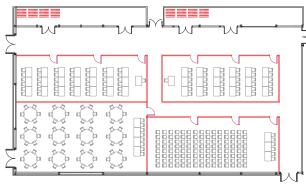

#### Infinite possibilities

Config 1. Conference room divided into 12 smaller meeting rooms

Config 2. Conference room divided into 4 separate function rooms

Config 3. Large conference room with a breakout area

#### Movable walls allow for numerous different room configurations