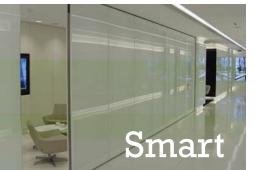

Movable glass partitions are a modern and refreshing way to modernise your workspace.

Our range of Prestige glass partitions create a new environment which becomes part of the room and opens up your space providing a productive and uplifting workplace everyone can enjoy and feel comfortable in. Imagine separating your workspace with glass partitions, flooding your space with natural light and bringing your room to life at the same time. All with the added benefit of soundproofing, allowing you to work undisturbed and in peace. Our sleek and stylish range includes frameless, single glazed, double glazed, acoustic and fire rated glass partitions to meet all your partitioning and interior glass needs.

Glass can be etched, sandblasted or decorated with foil. Text, logos or entire designs and patterns can also be incorporated into a panel.