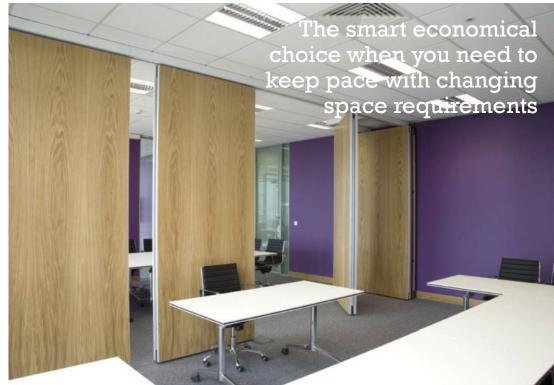

#### Everything stays different

Suppose you were able to negotiate your space to work to your advantage, having the ability to single-handedly transform a large area into multiple smaller spaces with minimal effort within a few moments. Now imagine the possibility of maximising your revenue through the use of acoustic movable 

 function room.
 than

 Our Prestige acoustic
 movable walls, also known

 as operable walls, are
 UK manufactured to the

highest specification and can meet the highest safety requirements. The Prestige is one of the few partitions that can be supplied (on request) to withstand flames for longer than 60 minutes.