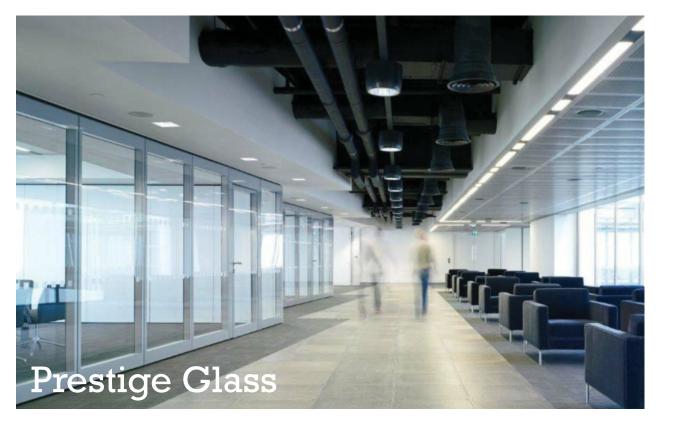

Movable glass partitions are a modern and refreshing way to modernise your workspace.

Our range of Prestige glass partitions create a new environment which becomes part of the room and opens up your space providing a productive and uplifting workplace everyone can enjoy and feel comfortable in. Imagine separating your workspace with glass partitions, flooding your space with natural light and bringing your room to life at the same time. All with the added benefit of soundproofing, allowing you to work undisturbed and in peace. Our sleek and stylish range includes frameless, single glazed, double glazed, acoustic and fire rated glass partitions to meet all your partitioning and interior glass needs.

Glass can be etched, sandblasted or decorated with foil. Text, logos or entire designs and patterns can also be incorporated into a panel.