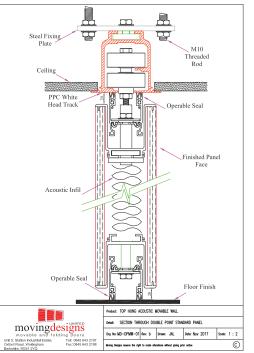

#### System Description

- Top hung elements move easily and quietly on single or twin point suspensions running in aluminium track
- No floor track required
- Various options available for 'parking' elements when wall is open
- Hinged full height pass doors
- Electrically operated venetian blinds can be fitted with double glazing to give privacy when required. Alternatively, manifestation can be applied to the glass.
- Seals at head and base operated by concealed jacking mechanism using quick release handle

movingdesigns

- Option for semi-automatic operation of seals using 'electronic controls'
- Available with fire-resistant glass
- Acoustic insulation of up to 58dB noise reduction

- Panels are available curved or with inset pass doors or glazed cut outs
- Seals at head and base operated by concealed jacking mechanism using quick release handle
- Option for semi-automatic operation of seals
   using 'electronic controls'
- Acoustic insulation of up to 58dB noise reduction

- Acoustics Acoustic insulation of up to 58dB noise reduction is achieved with a combination of acoustic infill's and operable top and bottom seals.
- Fire rated The Prestige is one of the few partitions that can be supplied (on request) to withstand flames for longer than 60 minutes.
- Operation space without a trace - when the operable seals are retracted the panels will glide effortlessley and quietly along the unique aluminium overhead track system (no need for floor guide).
- The track and carrier system provides ease of operation and directional flexibility, allowing panel stacking in countless configurations.
- Panel options Individual panels can be constructed with either manual or semi automatic retractable top and bottom seal.
- Finishes our systems can be supplied in an almost endless choice. Popular finishes include MFC, veneers and laminates, but we can also offer dry wipe wall coverings and fabrics.