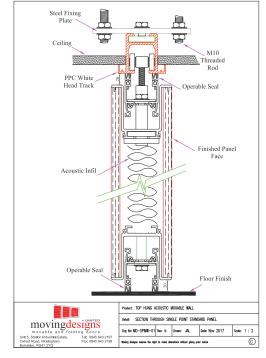

may be the very best solution.

#### Prestige parking configurations

Stacking positions that are adapted to the respective room situation allow the elements to be parked in a space-saving manner



Single point suspension ~ has a centrally fitted roller and can stack either end of the opening



Double point suspension panels have 2 Multi directional rollers for offset remote stacking



Double point suspension panels have 2 multi directional rollers for offset remote stacking



Double point suspension panels have 2 multi directional rollers with 1 roller always on the centreline of top tracks



Double point suspension panels have 2 multi-directional rollers for remote parallel stacking



Double point partition in the parked position





#### Track fixing options & wall details















#### Infinite possibilities



Config 1. Conference room divided into 12 smaller meeting rooms



Config 2. Conference room divided into 4 separate function rooms



Config 3. Large conference room with a breakout area

#### Movable walls allow for numerous different room configurations







#### Surface finishes

#### Innovative ideas & endless choices

Our partitions can be supplied in an almost endless choice of surface finishes including MFC, laminates and veneers; we can also offer dry

wipe magnetic finishes, wall coverings from Muraspec and Tektura or bespoke stretch fabrics to compliment different decorative schemes and location types. The option exists for walls to have one finish or colour scheme on one side and a different finish or colour scheme on the other.



The