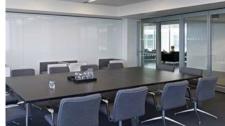

Movable glass partitions are a modern and refreshing way to modernise your workspace.

Our range of Prestige glass partitions create a new environment which becomes part of the room and opens up your space providing a productive and uplifting workplace everyone can enjoy and feel comfortable in. Imagine separating your workspace with glass partitions, flooding your space with natural light and bringing your room to life at the same time. All with the added benefit of soundproofing, allowing you to work undisturbed and in peace. Our sleek and stylish range includes frameless, single glazed, double glazed, acoustic and fire rated glass partitions to meet all your partitioning and interior glass needs.

Glass can be etched, sandblasted or decorated with foil. Text, logos or entire designs and patterns can also be incorporated into a panel.