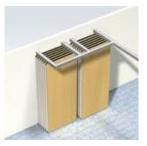

h foil. Text, logos or entire designs and patterns can also be incorporated into a panel.

# Prestige Semi Automatic









The Prestige Semi Automatic is an the panel activates the seals. elegant and efficient solution to meet your space division needs. The Prestige Semi-Automatic Partition has top and bottom retractable seals, an electrically powered motor unit house within

For those who require a product that is extremely easy to operate, our Prestige semi-automatically operated movable walls may be the very best solution.

#### Prestige parking configurations

Stacking positions that are adapted to the respective room situation allow the elements to be parked in a space-saving manner



Single point suspension ~ has a centrally fitted roller and can stack either end of the opening



Double point suspension panels have 2 Multi directional rollers for offset remote stacking



Double point suspension panels have 2 multi directional rollers for offset remote stacking



Double point suspension panels have 2 multi directional rollers with 1 roller always on the centreline of top tracks



Double point suspension panels have 2 multi-directional rollers for remote parallel stacking



Double point partition in the parked position





#### Track fixing options & wall details















#### Infinite possibilities



Config 1. Conference room divided into 12 smaller meeting rooms



Config 2. Conference room divided into 4 separate function rooms



Config 3. Large conference room with a breakout area

#### Movable walls allow for numerous different room configurations