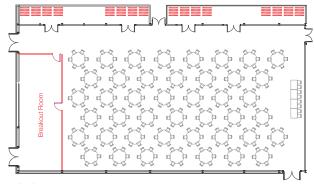

#### Infinite possibilities

Config 1. Conference room divided into 12 smaller meeting rooms

Config 2. Conference room divided into 4 separate function rooms

Config 3. Large conference room with a breakout area

#### Movable walls allow for numerous different room configurations