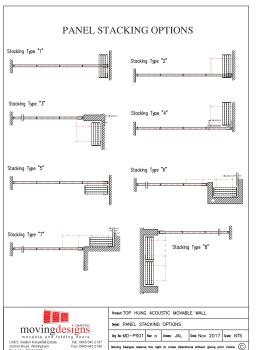

#### Prestige parking configurations

Stacking positions that are adapted to the respective room situation allow the elements to be parked in a space-saving manner

Single point suspension ~ has a centrally fitted roller and can stack either end of the opening

Double point suspension panels have 2 Multi directional rollers for offset remote stacking

Double point suspension panels have 2 multi directional rollers for offset remote stacking

Double point suspension panels have 2 multi directional rollers with 1 roller always on the centreline of top tracks

Double point suspension panels have 2 multi-directional rollers for remote parallel stacking

Double point partition in the parked position