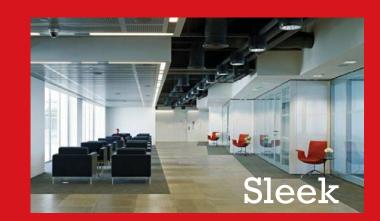

#### Making a Statement in Style

The prestige is a robust system that is reliable, functional and offers superb acoustics properties - ideal for offices, conference rooms, training facilities, educational establishments, hotels and banqueting suites, giving you the privacy and flexibility to use your valued space more efficiently.

Movable glass partitions are a modern and refreshing way to modernise your workspace.

Our range of Prestige glass partitions create a new environment which becomes part of the room and opens up your space providing a productive and uplifting workplace everyone can enjoy and feel comfortable in. Imagine separating your workspace with glass partitions, flooding your space with natural light and bringing your room to life at the same time. All with the added benefit of soundproofing, allowing you to work undisturbed and in peace. Our sleek and stylish range includes frameless, single glazed, double glazed, acoustic and fire rated glass partitions to meet all your partitioning and interior glass needs.